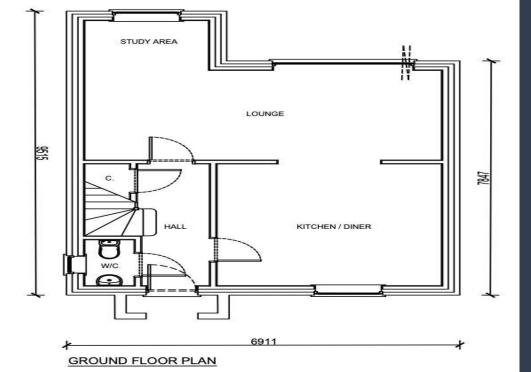

## **ABOUT THIS PROPERTY**

Hendersons introduce Plot 1, Esk View, Egton, a captivating new build plot perfectly situated in the heart of the highly sought-after North Yorkshire Moors National Park village of Egton. This idyllic plot introduces a meticulously planned detached two-bedroom cottage, thoughtfully designed to cater to the needs of first-time buyers or those seeking a more intimate living space. Upon entering, you will be welcomed by a well-designed entrance hallway featuring a convenient downstairs toilet. The spacious lounge, adorned with bi-folding doors opening onto the rear patio area, creates a seamless indoor-outdoor flow. An additional study area within the lounge adds versatility to the space, while a generously sized opening effortlessly connects the lounge to the kitchen/dining room. Ascend to the first floor, where two double bedrooms await. The principal bedroom boasts the added luxury of ensuite facilities, ensuring a private retreat. Completing the first will be a stylish main house bathroom, offering both comfort and convenience. Externally, the property is enhanced by a paved driveway accommodating two vehicles, providing practicality for the modern day household. The surrounding garden with a feature patio and paths, envelops the house in natural beauty. Situated in an optimal location, this new home offers unparalleled views of the rolling countryside and the Moor beyond.. It should be noted that this plot is subject to a principle dwelling clause which means this will be the main occupants principle dwelling and will reside in the property 80% of the time in any calendar year. The full planning conditions are available via the NYMNP Planning portal using the reference number NYM/2023/0513