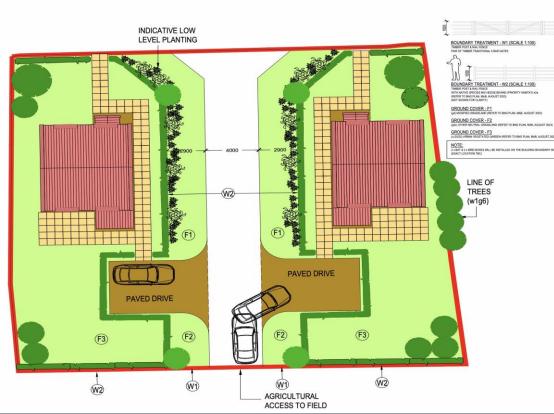

## **ABOUT THIS PROPERTY**

Hendersons introduce Plot 1, Esk View, Egton, a captivating new build plot perfectly situated in the heart of the highly sought-after North Yorkshire Moors National Park village of Egton. This idyllic plot introduces a meticulously planned detached two-bedroom cottage, thoughtfully designed to cater to the needs of first-time buyers or those seeking a more intimate living space. Upon entering, you will be welcomed by a well-designed entrance hallway featuring a convenient downstairs toilet. The spacious lounge, adorned with bi-folding doors opening onto the rear patio area, creates a seamless indoor-outdoor flow. An additional study area within the lounge adds versatility to the space, while a generously sized opening effortlessly connects the lounge to the kitchen/dining room. Ascend to the first floor, where two double bedrooms await. The principal bedroom boasts the added luxury of ensuite facilities, ensuring a private retreat. Completing the first will be a stylish main house bathroom, offering both comfort and convenience. Externally, the property is enhanced by a paved driveway accommodating two vehicles, providing practicality for the modern day household. The surrounding garden with a feature patio and paths, envelops the house in natural beauty. Situated in an optimal location, this new home offers unparalleled views of the rolling countryside and the Moor beyond.. It should be noted that this plot is subject to a principle dwelling clause which means this will be the main occupants principle dwelling and will reside in the property 80% of the time in any calendar year. The full planning conditions are available via the NYMNP Planning portal using the reference number NYM/2023/0513