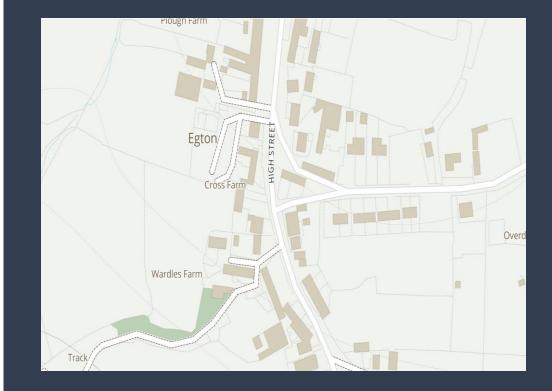

## **ABOUT THIS PROPERTY**

Hendersons introduce Plot 1, Esk View, Egton, a captivating new build plot perfectly situated in the heart of the highly sought-after North Yorkshire Moors National Park village of Egton. This idyllic plot introduces a meticulously planned detached two-bedroom cottage, thoughtfully designed to cater to the needs of first-time buyers or those seeking a more intimate living space. Upon entering, you will be welcomed by a well-designed entrance hallway featuring a convenient downstairs toilet. The spacious lounge, adorned with bi-folding doors opening onto the rear patio area, creates a seamless indoor-outdoor flow. An additional study area within the lounge adds versatility to the space, while a generously sized opening effortlessly connects the lounge to the kitchen/dining room. Ascend to the first floor, where two double bedrooms await. The principal bedroom boasts the added luxury of ensuite facilities, ensuring a private retreat. Completing the first will be a stylish main house bathroom, offering both comfort and convenience. Externally, the property is enhanced by a paved driveway accommodating two vehicles, providing practicality for the modern day household. The surrounding garden with a feature patio and paths, envelops the house in natural beauty. Situated in an optimal location, this new home offers unparalleled views of the rolling countryside and the Moor beyond.. It should be noted that this plot is subject to a principle dwelling clause which means this will be the main occupants principle dwelling and will reside in the property 80% of the time in any calendar year. The full planning conditions are available via the NYMNP Planning portal using the reference number NYM/2023/0513