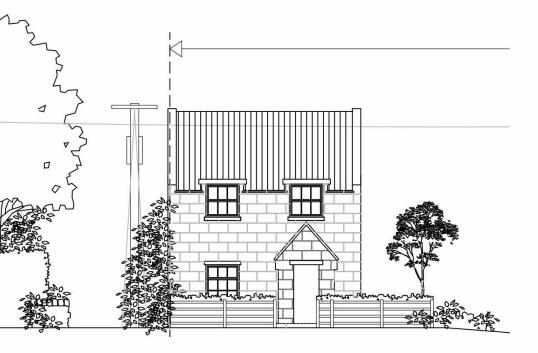

PLOT 1, ESK VIEW, WHITBY Guide Price £100,000







A PREVIOUS RIDGE HEIGHT





ELEVATION A-A

## ELEVATION B-B

## **ABOUT THIS PROPERTY**

Hendersons introduce Plot 1, Esk View, Egton, a captivating new build plot perfectly situated in the heart of the highly sought-after North Yorkshire Moors National Park village of Egton. This idyllic plot introduces a meticulously planned detached two-bedroom cottage, thoughtfully designed to cater to the needs of first-time buyers or those seeking a more intimate living space. Upon entering, you will be welcomed by a well-designed entrance hallway featuring a convenient downstairs toilet. The spacious lounge, adorned with bi-folding doors opening onto the rear patio area, creates a seamless indoor-outdoor flow. An additional study area within the lounge adds versatility to the space, while a g